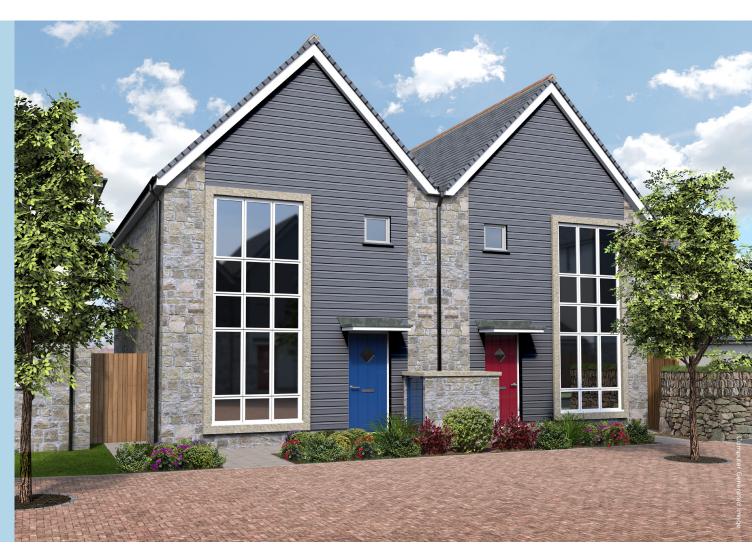

## Chy-an-glas

Hyns Treworles (No. 3 & 4); Park an Daras (No. 1, 3 & 5); Park an Fenton (No. 2, 22 & 23); Park Wartha (No. 1, 2, 3, 4, 8, 10, 11, 13, 14 & 16)

Helston | Cornwall

Perhaps one of the most striking houses on the development, the Chy an Glas is an impressive three bedroom home.

The external appearance of this house combines granite stone work with timber effect cladding, render and a window frontage which vertically spans two floors. Inside, there's a bright and spacious lounge, a kitchen/dining room which overlooks the garden and a separate WC. On the first floor there is a master bedroom with two further bedrooms and a family bathroom. This stylish home is definitely one not to be missed.