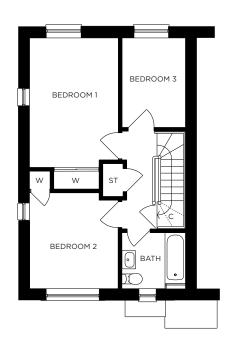

(17'1" x 11'2") max

Lounge:

3.10m x 4.75m (10'2" x 15'7") max

W/C

FIRST FLOOR:

Bedroom 1:

2.90m x 4.25m (9'6" x 13'11") max

**Bedroom 2:** 

2.90m x 3.20m (9'6" x 10'6") max

Bedroom 3:

2.11m x 2.90m (6'11" x 9'6") max

**Bathroom:** 

**GROUND FLOOR** 

**FIRST FLOOR** 

All measurements given are approximate, for further details please contact the agents. Dimensions given are done so in good faith and before construction has commenced. They are approximate and for guidance only and should not be used for furniture or appliance purchases. Purchasers are strongly advised to confirm actual dimensions when the property is nearing completion or is completed.