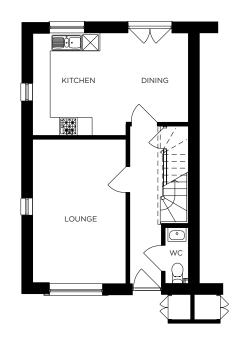

## Chy-an-glas

Hyns Treworles (No. 3 & 4); Park an Daras (No. 1, 3 & 5); Park an Fenton (No. 2, 22 & 23); Park Wartha (No. 1, 2, 3, 4, 8, 10, 11, 13, 14 & 16)

Helston | Cornwall

**GROUND FLOOR:** 

**Kitchen/Dining:** 5.20m x 3.40m

(17'1" x 11'2") max

Lounge:

3.10m x 4.75m (10'2" x 15'7") max

W/C

FIRST FLOOR:

Bedroom 1:

2.90m x 4.25m (9'6" x 13'11") max

**Bedroom 2:** 