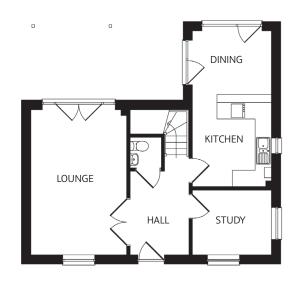

## Elynnow

Park Wartha (No. 5, 6)

Helston | Cornwall

**GROUND FLOOR:** 

Kitchen / Dining:

2.87m x 5.71m (9'5" x 18'9") max

Lounge:

3.50m x 5.31m

(11'6" x 17'5") max

Study:

2.88m x 2.36m (9'5" x 7'9") max

W/C:

FIRST FLOOR:

Bedroom 1 (En Suite):

2.90m x 3.90m (9'6" x 12'10") max

Bedroom 2:

2.87m x 3.42m

(9'5" x 11'3") max

Bedroom 3:

2.15m x 2.36m (7'1" x 7'9") max

Bedroom 4:

2.87m x 2.36m (9'5" x 7'9") max

Bathroom:

**GROUND FLOOR** 