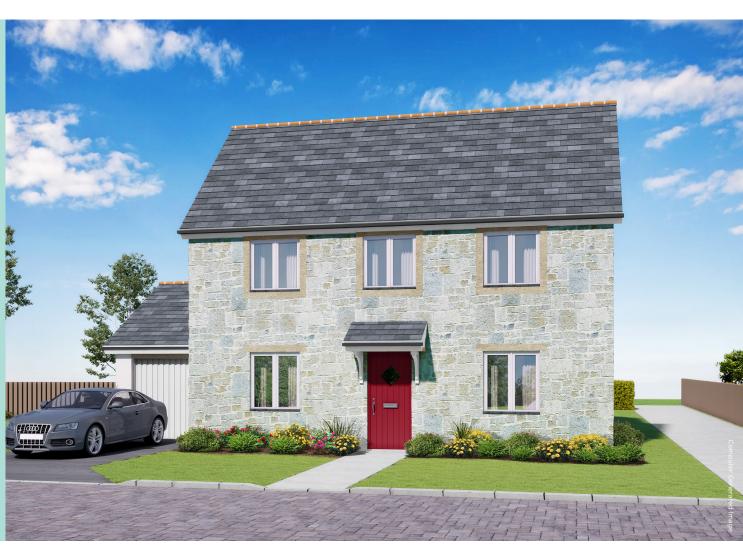

## Elynnow Park Wartha (No. 5, 6)

Helston | Cornwall

A stunningly finished 4 bedroom home which has been cleverly designed for the way you want to live your life.

This is a house which looks good from every angle. On the ground floor the Elynnow offers a spacious lounge with French doors, separate kitchen and dining area, a good-sized hallway, WC and a useful study/office room. There are four bedrooms on the first floor (one with ensuite) and a family bathroom. Outside, the property has a patio area sheltered by a timberframed pergola and garden.