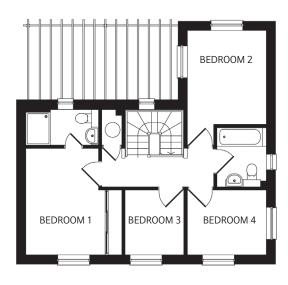

(11'6" x 17'5") max

Study:

2.88m x 2.36m (9'5" x 7'9") max

W/C:

FIRST FLOOR:

Bedroom 1 (En Suite):

2.90m x 3.90m (9'6" x 12'10") max

Bedroom 2:

2.87m x 3.42m

(9'5" x 11'3") max

Bedroom 3:

2.15m x 2.36m (7'1" x 7'9") max

Bedroom 4:

2.87m x 2.36m (9'5" x 7'9") max

Bathroom:

**GROUND FLOOR** 