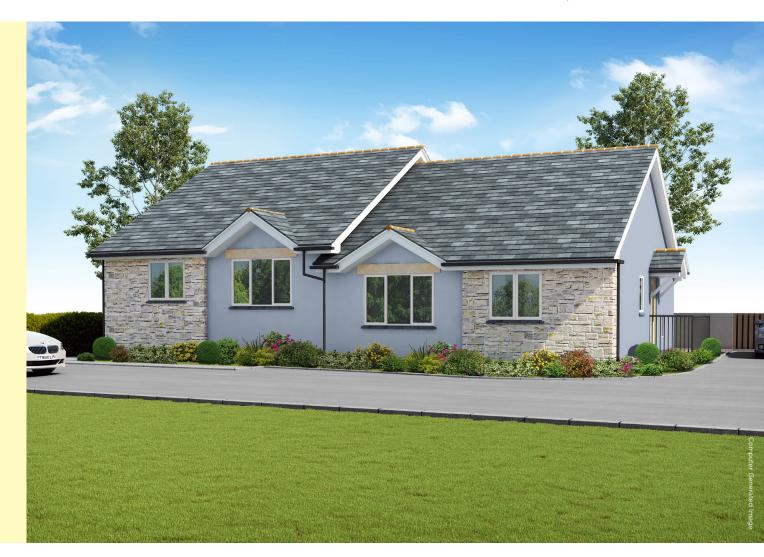

# Newlyn Park an Fenten (No. 15, 16, 17, 18, 19, 20)

The Newlyn is a unique single storey dwelling with six only available on this phase of Park an Daras. All nestled away on their own overlooking green open space and all of which offer enclosed rear gardens and off road parking.

Externally, these bungalows combine granite stonework with render, and the discreet side entrance provides architectural clean lines to the front elevation. Internally, there are two bedrooms to the front elevation and a lounge/dining room and kitchen, both overlooking the rear garden and a bathroom. This exclusive home is certainly not to be missed.

Where timber clad or render sections are shown there will be one of four colour pallets used. This CGI gives an example of just one of the 4 colour ranges. Please enquire with the sale agents for the colour choice on a plot by plot basis.