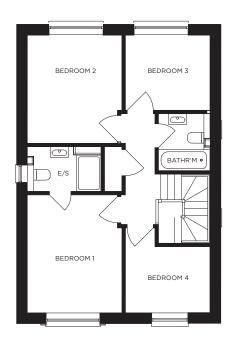

W/C

**FIRST FLOOR:** 

Bedroom 1:

3.85m x 3.10m (12'7" x 10'2") max

**Bedroom 2:** 

3.10m x 3.55m (10'2" x 11'8") max

Bedroom 3:

2.75m x 2.47m (9'0" x 8'1") max

Bedroom 4:

2.75m x 2.15m (9'0" x 7'1") max

**Bathroom:** 

DINING

KITCHEN

LAUNDRY

LAUNDRY

W/C

**GROUND FLOOR** 

**FIRST FLOOR** 

All measurements given are approximate, for further details please contact the agents. Dimensions given are done so in good faith and before construction has commenced. They are approximate and for guidance only and should not be used for furniture or appliance purchases. Purchasers are strongly advised to confirm actual dimensions when the property is nearing completion or is completed.