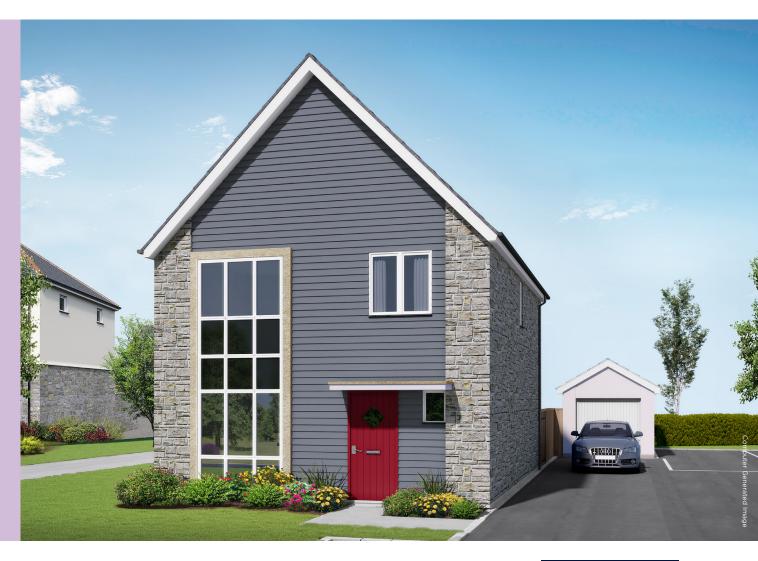

## Park Wartha (No. 7)

Helston | Cornwall

In similar style to the ever popular Chy-An-Glas, 4 bedroom 'Trevarrack' is also one of the most striking houses on the development.

The external appearance of this house combines granite stonework with timber effect cladding, render and a window frontage that spans two floors. Internally, on the ground floor there is a large kitchen/ dining room with feature central island, lounge and ground floor WC. To the first floor are 4 bedrooms, master en suite facilities and family bathroom.

## Trevarrack

Park Wartha (No. 7)

Helston | Cornwall

**GROUND FLOOR:** 

Kitchen/Dining:

6.00m x 3.95m (19'8" x 12'11")

Lounge:

5.05m x 3.45m (16'7" x 11'4") max