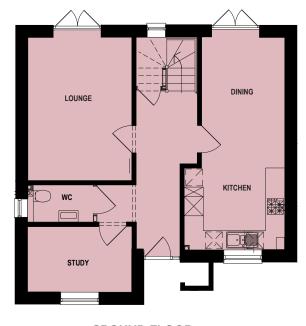

### **Ground floor**

Entrance Hall Cloakroom

Living room 3.25m (10'8") x 4.48m (14'8")

Study / family room 3.25m (10'8") x 2.05m (6'9")

Kitchen / Dining 3.14m (10'4") narrowing to 2.60m

(8'6") x 6.65m (21'10")

Bathroom

**GROUND FLOOR** 

**FIRST FLOOR** 

All measurements given are approximate, for further details please contact the agents. Dimensions given are done so in good faith and before construction has commenced. They are approximate and for guidance only and should not be used for furniture or appliance purchases. Purchasers are strongly advised to confirm actual dimensions when the property is nearing completion or is completed.