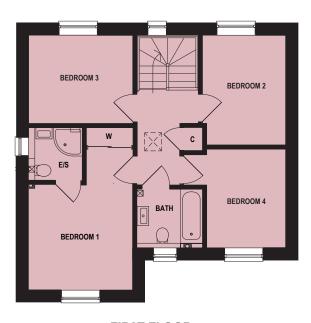

#### First floor

Bedroom 1 3.25m (10'8") x 3.30m (10'10") to en suite

En suite shower room

Bedroom 2 2.60m (8'6") max x 3.44m (11'3") Bedroom 3 3.25m (10'8") x 2.75m (9'0")

Bedroom 4 2.47m (8'1") max x 3.08m (10'1") max

Bathroom

**GROUND FLOOR** 

**FIRST FLOOR** 

All measurements given are approximate, for further details please contact the agents. Dimensions given are done so in good faith and before construction has commenced. They are approximate and for guidance only and should not be used for furniture or appliance purchases. Purchasers are strongly advised to confirm actual dimensions when the property is nearing completion or is completed.