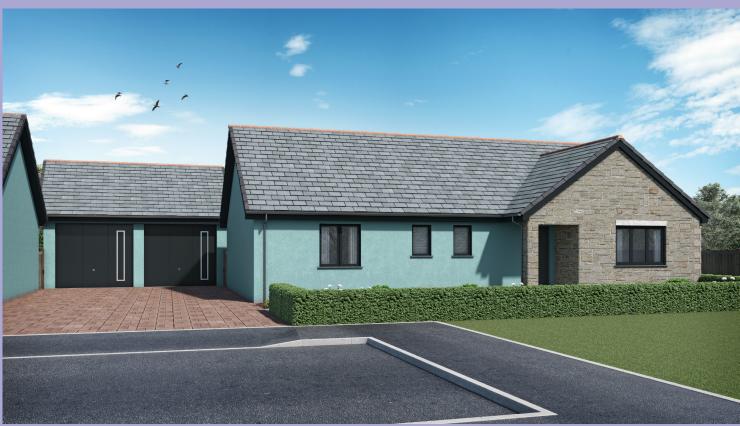

## The Helford Gwel Trelulla (No. 14, 19, 16)

The largest bungalow at Park An Daras, The Helford offers generous accommodation with three bedrooms, master en-suite and bathroom.

A fitted kitchen adjoins a large open plan dining area with patio doors opening out onto the rear garden patio. A separate lounge.

Some of these homes benefit from a garage and all homes enjoy off road parking and an enclosed rear garden.

Computer Generated Image