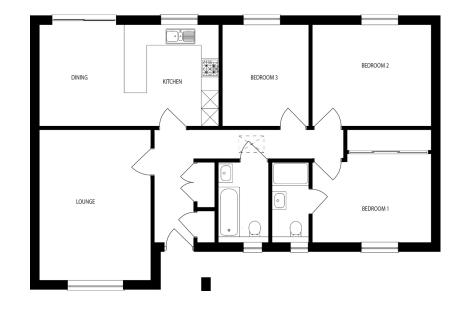

## The Helford Gwel Trelulla (No. 14, 19, 16)

Entrance hall Cloakroom Lounge 4.93m (16'2") x 3.59m (11'8")

Kitchen / Dining 5.90m (19'4") x 3.29m (10'8")

Bedroom 1 3.80m (12'5'') x 2.90m max to wardrobe (9'5'')

En suite

3.80m max (12'5") x 3.29m max (10'8")

Bedroom 3 2.82m max (9'3") x 3.29m (10'8") max to wardrobe (8'8") Bathroom

All measurements given are approximate, for further details please contact the agents. Dimensions given are done so in good faith and before construction has commenced. They are approximate and for guidance only and should not be used for furniture or appliance purchases. Purchasers are strongly advised to confirm actual dimensions when the property is nearing completion or is completed.