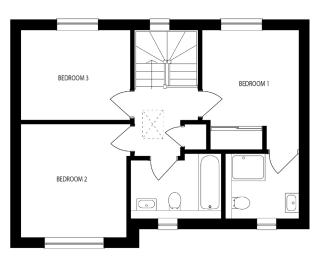

Kitchen / Dining

FIRST FLOOR

Bedroom 1

2.83m (9'3") x 2.90m (9'5") to wardrobe

En suite

Bedroom 2

3.14m (10'3") x 3.38m (11'1")

Bedroom 3

3.27m (10'7") x 2.66m (8'7")

Bathroom

All measurements given are approximate, for further details please contact the agents. Dimensions given are done so in good faith and before construction has commenced. They are approximate and for guidance only and should not be used for furniture or appliance purchases. Purchasers are strongly advised to confirm actual dimensions when the property is nearing completion or is completed.

Tel. 01326 564321 bradleys-estate-agents.co.uk

HELSTON | CORNWALL

GROUND FLOOR FIRST FLOOR