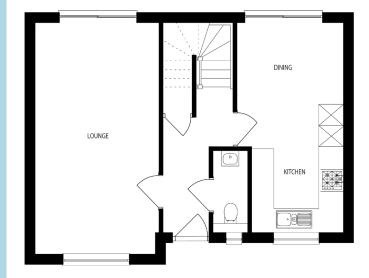

## The Kensey

Gwel Trelulla (No. 10, 24 & 25)

\*An Gew (No. 3)

GROUND FLOOR

Entrance hal

Cloakroom

Lounge

3.27m (10′7″) x 6.17m (20′2″)

Kitchen / Dining

FIRST FLOOR

Bedroom 1

2.83m (9'3") x 2.90m (9'5") to wardrobe

En suite

Bedroom 2

3.14m (10'3") x 3.38m (11'1")

Bedroom 3

3.27m (10'7") x 2.66m (8'7")

Bathroom

All measurements given are approximate, for further details please contact the agents. Dimensions given are done so in good faith and before construction has commenced. They are approximate and for guidance only and should not be used for furniture or appliance purchases. Purchasers are strongly advised to confirm actual dimensions when the property is nearing completion or is completed.

Tel. 01326 564321 bradleys-estate-agents.co.uk

HELSTON | CORNWALL

GROUND FLOOR FIRST FLOOR