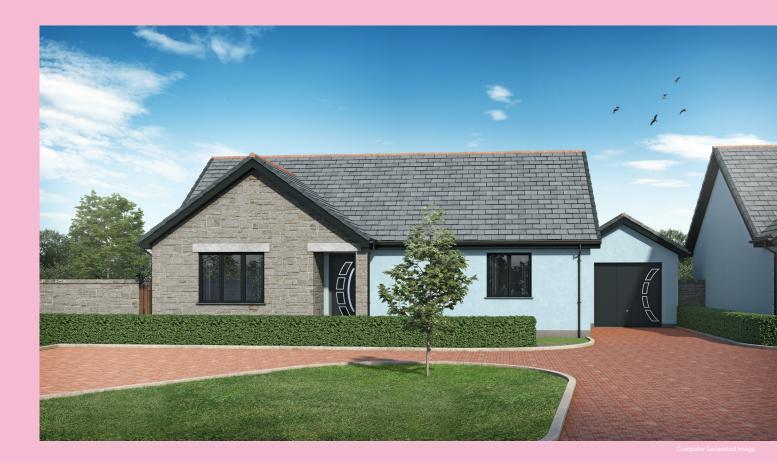

## **The Lamorna** Gwel Trelulla (No. 13, 9, 18, 17 & 15)

HELSTON | CORNWALL

Spacious three bedroom detached bungalow with a double aspect lounge/ dining room which benefits from patio doors opening out onto the rear garden. Fitted kitchen, bathroom and additional WC.

Some of these homes benefit from a garage and all homes enjoy off road parking and an enclosed rear garden.