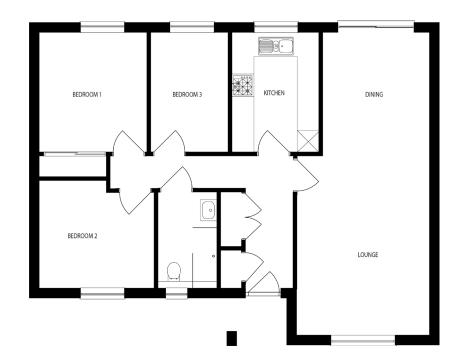

## **The Lamorna** Gwel Trelulla (No. 13, 9, 18, 17 & 15)

Entrance Hall Cloakroom

Living room / Dining 8.40m (27'6") x 3.62m (11'9") ma›

Kitchen 3.28m (18'8") x 2.39m (10'2"

Bedroom 1 3.26m (10'7") x 2.92m (9'6"

Bedroom 2 2.97m (9'7") x 2.92m (9'6")

Bedroom 3 3.26m (10'7") x 2.17m (7'1") Bathroom

All measurements given are approximate, for further details please contact the agents. Dimensions given are done so in good faith and before construction has commenced. They are approximate and for guidance only and should not be used for furniture or appliance purchases. Purchasers are strongly advised to confirm actual dimensions when the property is nearing completion or is completed.