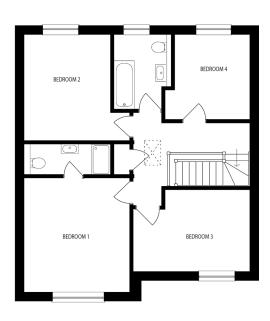

Bedroom Two 3.70m x 3.05m (12'1" x 9'3")

Bedroom Three 4.00m x 2.84m (13'1" x 9'3")

Bedroom Four 2.98m x 2.59m (9'8" x 8'5")

All measurements given are approximate, for further details please contact the agents. Dimensions given are done so in good faith and before construction has commenced. They are approximate and for guidance only and should not be used for furniture or appliance purchases. Purchasers are strongly advised to confirm actual dimensions when the property is nearing completion or is completed.

Tel. 01326 564321 bradleys-estate-agents.co.uk

HELSTON | CORNWALL

FIRST FLOOR