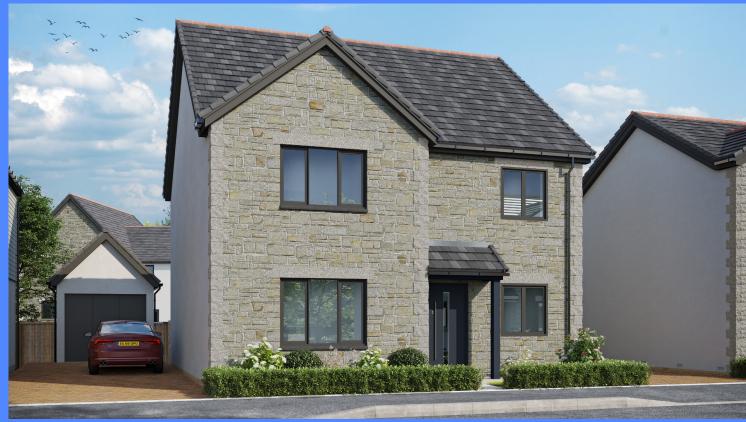

## The Lerryn

An Gew (No. 9)

Gwel Trelulla (No. 23)

HELSTON | CORNWALL

'The Lerryn' delivers a traditional family home offering spacious and versatile accommodation.

Impressive open plan kitchen/ dining/family room featuring a large glazed bay to the rear garden, as well as an adjoining utility room, formal sitting room and a 3rd reception room offering a study, play room or snug.

The first floor enjoys four bedrooms with master en suite facilities and externally the Lerryn benefits from an enclosed rear garden, parking and garage.

Computer Generated Imag