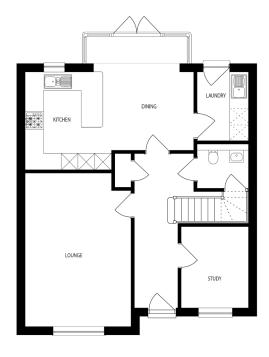

## The Lerryn

An Gew (No. 9)

**GROUND FLOOR** 

Kitchen / Dining 5.95m x 3.40m (19'5"" x 11'1")

Living Area 5.40m x 3.74m (17'7" x 12'3")

Study 2.84m x 2.30m (9'3" x 7'5")

FIRST FLOOR

Bedroom One 3.93m x 3.70m (12'9" x 12'1")