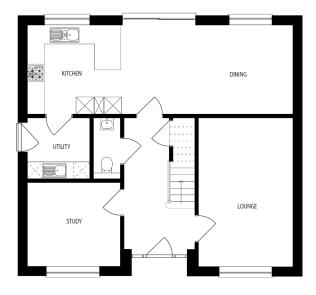

## The Penpol

Gwel Trelulla (No. 12, 21)

An Gew (No. 5)

GROUND FLOOR:

Kitchen 9.02m x 3.00m (29'6" x 9'8") max

Lounge 5.00m x 3.14m (16'4" x 10'3") ma

Study 2.81m x 3.17m (9'2" x 10'4") max

Utility 2.14m x 2.95m (7'0" x 9'7") max

Tel. 01326 564321 bradleys-estate-agents.co.uk

HELSTON | CORNWALL

GROUND FLOOR FIRST FLOOR