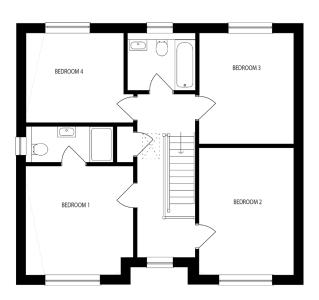

FIRST FLOOR:

Bedroom 1 3.62m x 3.69m (11'9" x 12'1") max

Bedroom 2 3.17m x 4.29m (10'4" x 14'1") max

Bedroom 3 3.17m x 3.72m (10'4" x 12'2") max

Bedroom 4 3.28m x 3.00m (10'8" x 9'8") max

All measurements given are approximate, for further details please contact the agents. Dimensions given are done so in good faith and before construction has commenced. They are approximate and for guidance only and should not be used for furniture or appliance purchases. Purchasers are strongly advised to confirm actual dimensions when the property is nearing completion or is completed.

Tel. 01326 564321 bradleys-estate-agents.co.uk

HELSTON | CORNWALL

GROUND FLOOR FIRST FLOOR