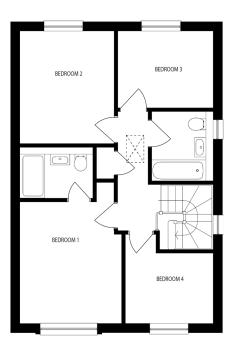

5.05m x 3.45m (16'7" x 11'4") max

W/C

FIRST FLOOR:

Bedroom 1:

3.77m x 3.10m (12'4" x 10'2") max

Bedroom 2:

2.98m x 3.51m (9'8"x 11'5") max

Bedroom 3:

2.90m x 2.38m (9'5" x 7'8") max

Bedroom 4:

2.84m x 2.17m (9'3"x 7'1") max

Bathroom

All measurements given are approximate, for further details please contact the agents. Dimensions given are done so in good faith and before construction has commenced. They are approximate and for guidance only and should not be used for furniture or appliance purchases. Purchasers are strongly advised to confirm actual dimensions when the property is nearing completion or is completed.