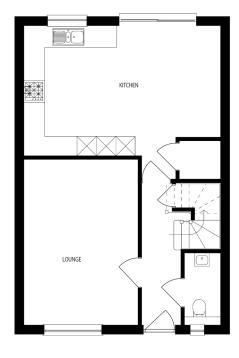

## The Trevarrack

Park An Daras (No. 28, 26

An Gew (No. 7)

Gwel Trelulla (No. 22)

GROUND FLOOR:

Kitchen/Dining:

6.00m x 3.95m (19'8"x 12'11")

Lounge:

5.05m x 3.45m (16'7" x 11'4") max

W/C

FIRST FLOOR:

Bedroom 1:

3.77m x 3.10m (12'4" x 10'2") max

Bedroom 2:

2.98m x 3.51m (9'8"x 11'5") max

Bedroom 3: