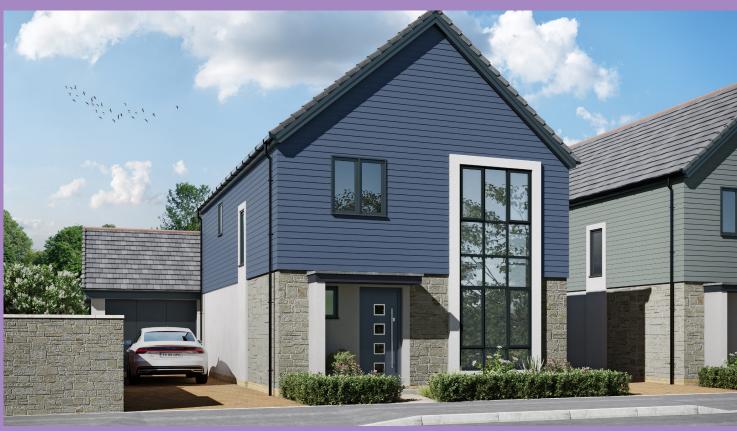

## The Trevarrack

Park An Daras (No. 28, 26

An Gew (No. 7)

Gwel Trelulla (No. 22)

HELSTON | CORNWALL

In similar style to Robertsons ever popular Chy-An-Glas, 4 bedroom 'Trevarrack' is also one of the most striking houses on the development.

The external appearance of this house combines granite stonework with timber effect cladding, render and a window frontage that spans two floors.

Internally, on the ground floor there is a large kitchen/ dining room, lounge and ground floor WC. To the first floor are 4 bedrooms, master en suite facilities and family bathroom.

Externally, this home enjoys a garage, a driveway providing off road parking and an enclosed rear garden.