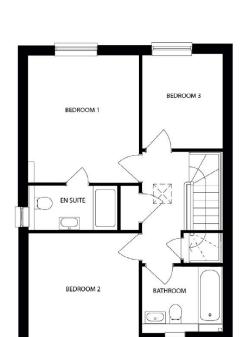

5.60m (18'3") x 2.95m (9'6") max

FIRST FLOOR

Bedroom 1

3.68m max (12'0") x 3.25m (10'6")

En Suite

Bedroom 2

3.25m (10′6″) x 3.25m (10′6″)

Bedroom 3

2.65m (8'6") x 2.14m (7'0")

Bathroom

All measurements given are approximate, for further details please contact the agents. Dimensions given are done so in good faith and before construction has commenced. They are approximate and for guidance only and should not be used for furniture or appliance purchases. Purchasers are strongly advised to confirm actual dimensions when the property is nearing completion or is completed.