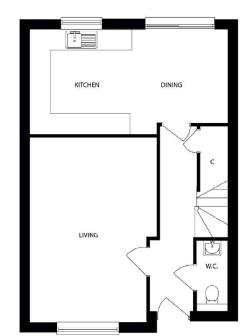

## The Gannel

Gwel Trelulla (No. 20)

GROUND FLOOR

**Entrance Hall** 

Cloakroom

Living Room

5.23m (17'2") x 3.54m (11'6")

Kitchen / Dining

5.60m (18'3") x 2.95m (9'6") max

FIRST FLOOR

Bedroom 1

3.68m max (12'0") x 3.25m (10'6")

En Suite

Bedroom 2

3.25m (10′6″) x 3.25m (10′6″)

Bedroom 3