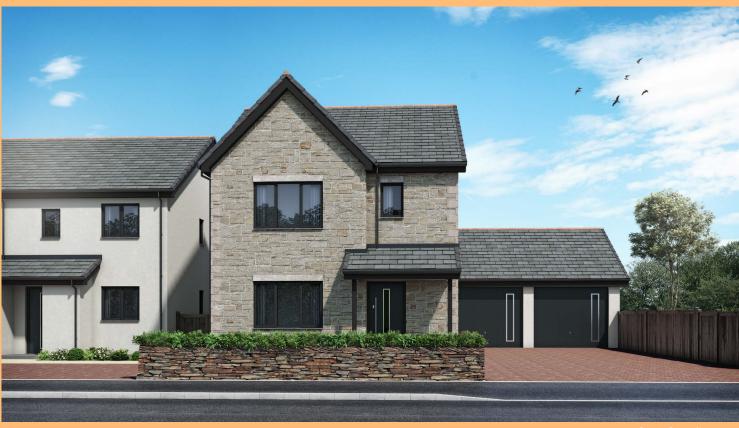

## The Gannel

Gwel Trelulla (No. 20)

HELSTON | CORNWALL

Faced with traditional Cornish stone, the attractive 'Gannel' offers a spacious family home with accommodation comprising three bedrooms, master en-suite, a spacious lounge and a kitchen diner spanning the width of the house and enjoying patio doors out onto the rear garden patio as well as a ground floor WC and family bathroom.

Externally this home enjoys off road parking, garage and enclosed rear garden.

Computer Generated Imag