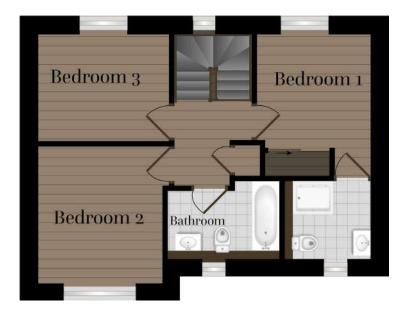

# The Kensey

An impressive three bedroom home offering the ideal space for a growing family. The ground floor offers a full length, double aspect kitchen dining room with patio doors to the rear garden, the spacious sitting room also spans the full length of the house enjoying a double aspect and another set of patio doors offering access to the rear garden. The first floor offers three double bedrooms, master with en-suite facilities and family bathroom.

#### FIRST FLOOR

| Kitchen/Dining | 2.79m x 5.50m | Bedroom 1 | 2.79m x 2.83m |
|----------------|---------------|-----------|---------------|
| Lounge         | 3.23m x 6.10m | Bedroom 2 | 3.06m x 3.34m |
|                |               | Bedroom 3 | 3.22m x 2.62m |