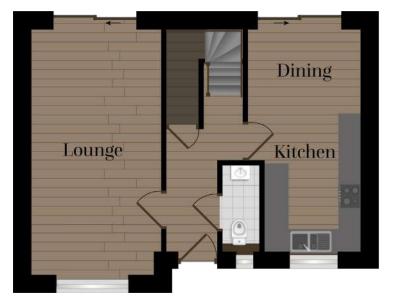

# The Kensey

An impressive three bedroom home offering the ideal space for a growing family. The ground floor offers a full length, double aspect kitchen dining room with patio doors to the rear garden, the spacious sitting room also spans the full length of the house enjoying a double aspect and another set of patio doors offering access to the rear garden. The first floor offers three double bedrooms, master with en-suite facilities and family bathroom.

#### FIRST FLOOR

| Kitchen/Dining | 2.79m x 5.50m | Bedroom 1 | 2.79m x 2.83m |
|----------------|---------------|-----------|---------------|
| Lounge         | 3.23m x 6.10m | Bedroom 2 | 3.06m x 3.34m |
|                |               | Bedroom 3 | 3.22m x 2.62m |