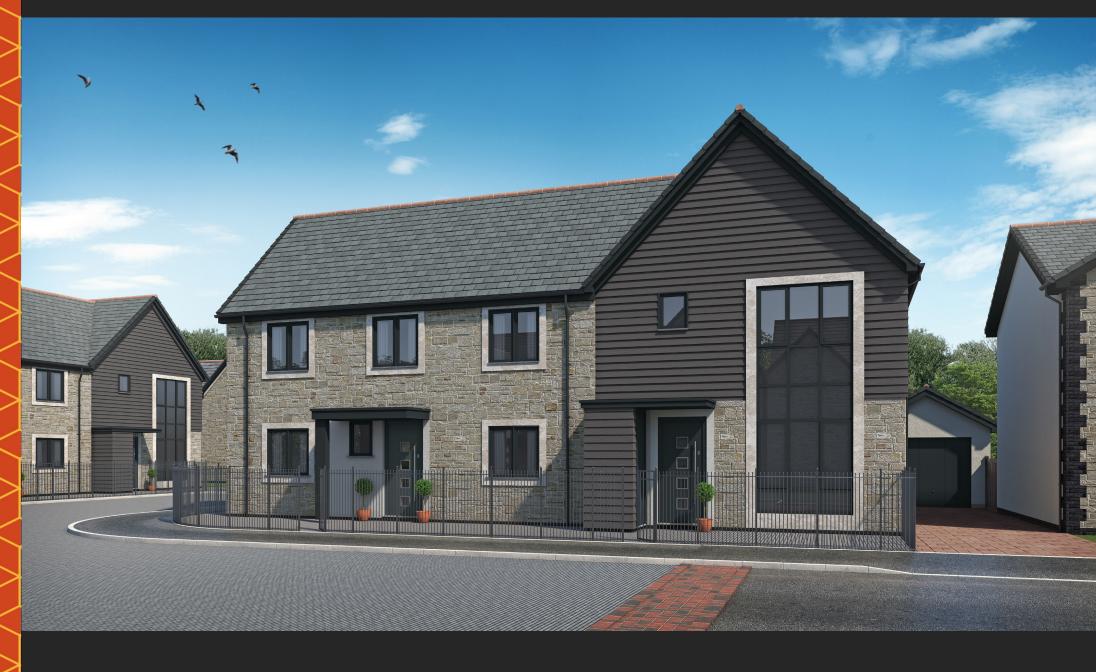

## The ChyAn Glas

Park Skiber: 53 An Gewr: 48, 49, 50 The Chy an Glas is a well-proportioned three bedroom home. The external appearance of this house combines render with timber effect cladding and inside, there's a bright and spacious lounge, a kitchen/dining room which overlooks the garden and a separate WC. On the first floor there is a master bedroom with two further bedrooms and a family bathroom. This stylish home is definitely one not to be missed.