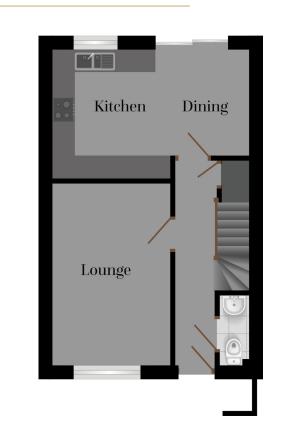

## **GROUND FLOOR**

## FIRST FLOOR

| Kitchen/Dining | 5.15m x 3.48m (to 2.88m) | 16.9 ft x 11.42 ft (to 9.45 ft) | Bedroom 1 | 3.51m x 2.82m (Plus Wardrobe) | 11.52 ft x 9.25 ft |
|----------------|--------------------------|---------------------------------|-----------|-------------------------------|--------------------|
| Lounge         | 3.06m x 4.67m            | 10.04 ft x 15.32 ft             | Bedroom 2 | 3.97m x 2.82m                 | 13.02 ft x 9.25 ft |
|                |                          |                                 | Bedroom 3 | 2.19m x 2.88m                 | 7.19 ft x 9.45 ft  |