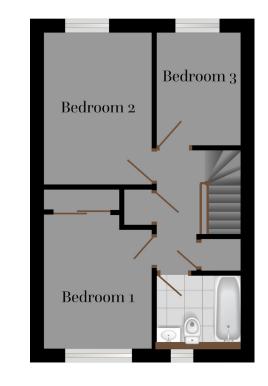

## FIRST FLOOR

| Kitchen/Dining | 5.15m x 3.48m (to 2.88m) | 16.9 ft x 11.42 ft (to 9.45 ft) | Bedroom 1 | 3.51m x 2.82m (Plus Wardrobe) | 11.52 ft x 9.25 ft |
|----------------|--------------------------|---------------------------------|-----------|-------------------------------|--------------------|
| Lounge         | 3.06m x 4.67m            | 10.04 ft x 15.32 ft             | Bedroom 2 | 3.97m x 2.82m                 | 13.02 ft x 9.25 ft |
|                |                          |                                 | Bedroom 3 | 2.19m x 2.88m                 | 7.19 ft x 9.45 ft  |