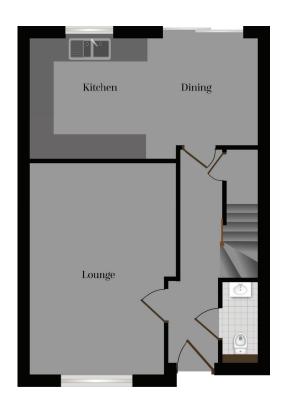

## FIRST FLOOR

| Kitchen | 5.53m (18'1") x 2.93m (9'6") max |
|---------|----------------------------------|
| Lounge  | 5.30m (17'4") x 3.49m (11'5")    |

| Bedroom 1 | 3.66m max (12'0") x 3.12m (10'2") |
|-----------|-----------------------------------|
| Bedroom 2 | 3.21m (10'5") x 3.12m (10'2")     |
| Bedroom 3 | 2.61m (8'6") x 2.30m (7'5")       |

All measurements given are approximate, for further details please contact the agents. Dimensions given are done so in good faith and before construction has commenced. They are approximate and for guidance only and should not be used for furniture or appliance purchases. Purchasers are strongly advised to confirm actual dimensions when the property is nearing completion or is completed.