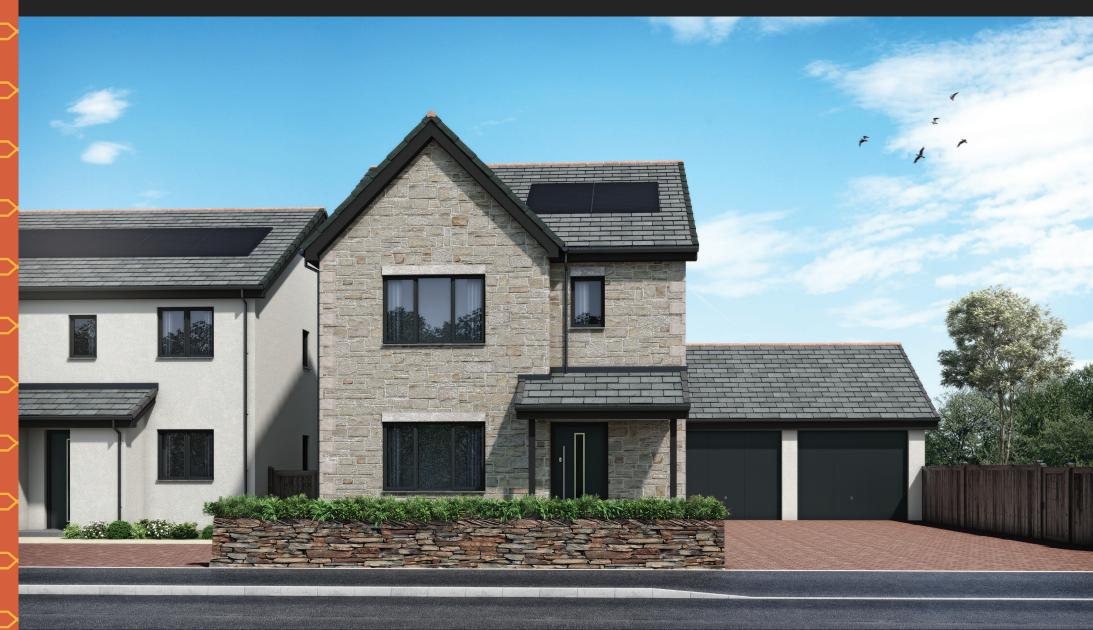

## The Gannel

Gwel Trelulla: 15

Faced with traditional Cornish stone, the attractive 'Gannel' offers a spacious family home with accommodation comprising three bedrooms, master en-suite, a spacious lounge and a kitchen diner spanning the width of the house and enjoying patio doors out onto the rear garden patio as well as a ground floor WC and family bathroom. Externally this home enjoys off road parking, garage and enclosed rear garden.