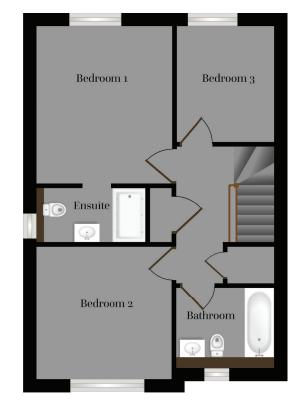

## FIRST FLOOR

| Kitchen | 5.53m (18'1") x 2.93m (9'6") max |
|---------|----------------------------------|
| Lounge  | 5.30m (17'4") x 3.49m (11'5")    |

| Bedroom 1 | 3.66m max (12'0") x 3.12m (10'2") |
|-----------|-----------------------------------|
| Bedroom 2 | 3.21m (10'5") x 3.12m (10'2")     |
| Bedroom 3 | 2.61m (8'6") x 2.30m (7'5")       |

All measurements given are approximate, for further details please contact the agents. Dimensions given are done so in good faith and before construction has commenced. They are approximate and for guidance only and should not be used for furniture or appliance purchases. Purchasers are strongly advised to confirm actual dimensions when the property is nearing completion or is completed.