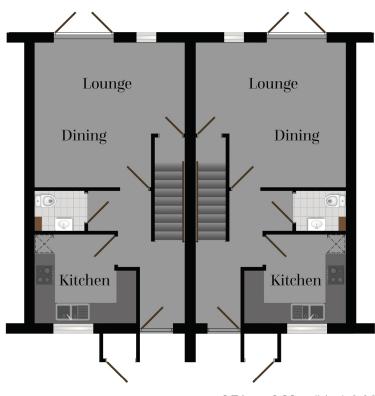

## **GROUND FLOOR**

## FIRST FLOOR

Kitchen 2.74m x 2.88m (Max) **8.99ft x 9.45ft** 

Lounge/Dining 4.40m x 4.25m **14.44 x 13.94ft** 

Bedroom 2

Bedroom 1

Bedroom 1

Bedroom 1

Bedroom 1

4.4m x 2.85m **14.44ft x 9.35ft** 

Bedroom 2

4.4m x 2.97m (Max) **14.44ft x 9.74ft** 

All measurements given are approximate, for further details please contact the agents. Dimensions given are done so in good faith and before construction has commenced. They are approximate and for guidance only and should not be used for furniture or appliance purchases. Purchasers are strongly advised to confirm actual dimensions when the property is nearing completion or is completed.