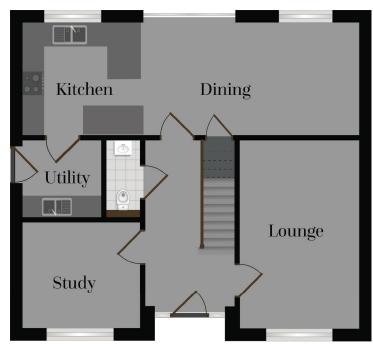

| Kitchen | 8.95m x 2.96m 29.36ft x 9.71ft |
|---------|--------------------------------|
| Lounge  | 4.97m x 3.11m 16.31ft x 10.2ft |
| Study   | 3.11m x 2.77m 10.2ft x 9.09ft  |
| Utility | 2.12m x 2.08m 6.96ft x 6.82ft  |