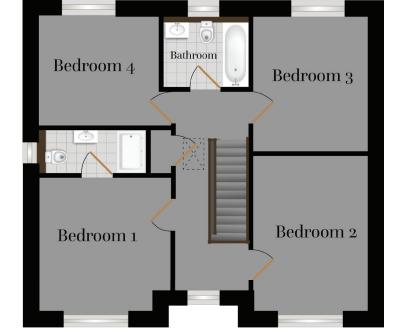

| Bedroom 1 | 3.58m x 3.65m 11.75ft x 11.98ft |
|-----------|---------------------------------|
| Bedroom 2 | 3.11m x 4.25m 10.2ft x 13.94ft  |
| Bedroom 3 | 3.11m x 3.68m 10.2ft x 12.07ft  |
| Bedroom 4 | 3.24m x 2.97m 10.63ft x 9.74ft  |