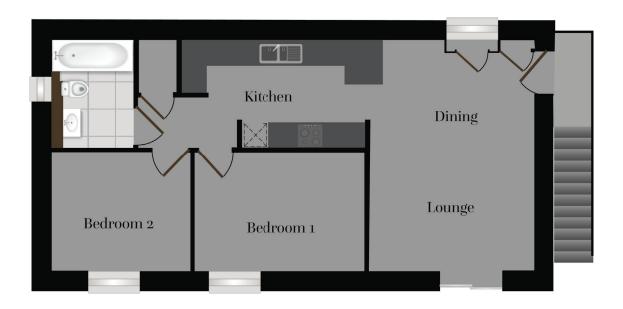

## FIRST FLOOR

| Kitchen       | 4.33m (14'1") x 2.50m (8'2")      | Bedroom 1 | 2.76m (9'1") x 4.07m (13'3") |
|---------------|-----------------------------------|-----------|------------------------------|
| Lounge/Dining | 5.39m (17'7") x 3.85m (12'6") max | Bedroom 2 | 2.76m (9'1") x 3.25m (10'7") |

All measurements given are approximate, for further details please contact the agents. Dimensions given are done so in good faith and before construction has commenced. They are approximate and for guidance only and should not be used for furniture or appliance purchases. Purchasers are strongly advised to confirm actual dimensions when the property is nearing completion or is completed.